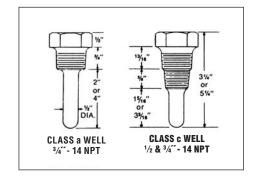

<sup>\*</sup>Include range code (above) at end of above # to complete the part

| THERMOWELL DIMENSIONS – ¾-28" Female Thread (Internal) |                  |            |              |              |  |
|--------------------------------------------------------|------------------|------------|--------------|--------------|--|
| WELL                                                   | STEM LENGTH OF   |            | CATAL        | OG #         |  |
| CLASS                                                  | THERMOMETER      |            | BRASS        | 304SS        |  |
| a                                                      | 2 inch<br>4 inch | 3½″<br>5¼″ | N/A<br>N/A   | W3G1<br>W5G1 |  |
| С                                                      | 2 inch<br>4 inch | 3½″<br>5½″ | W3B3<br>W5B3 | N/A<br>N/A   |  |