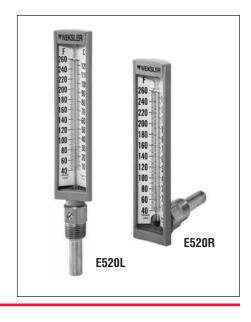

## **Economy Thermometer**

#### STANDARD FEATURES

- Molded Valox® V-shaped gray case.
- Red reading spirit filled tube with magnifying lens for easy readability.
- 40/260F and 5/125C is standard range (2°F divisions and 1°C divisions)
- White aluminum scale with bold black graduations and figures.
- 2" stem supplied as standard.
- Supplied standard with removable ½ NPT brass well, 2" length (1.375" insertion).

| PART NUMBERS           |         |  |  |
|------------------------|---------|--|--|
| CONNECTION<br>LOCATION | 2″ STEM |  |  |
| Lower                  | E520L   |  |  |
| Back                   | E520R   |  |  |