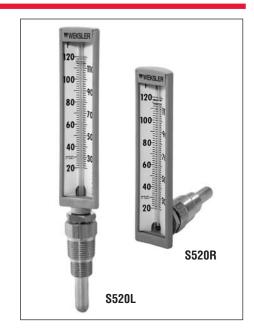

### **Navy/Marine Thermometer**

#### STANDARD FEATURES

- Molded Valox® V-shaped gray case.
- White aluminum scale with bold black graduations and flanges.
- 2" and 4" stems available.
- 3¼" overall length thermowell (optional) to be used with 2" stem. 5¼" overall length thermowell (optional) to be used with 4" stem.
- Red reading with magnifying lens for easy readability.

| PART NUMBERS*          |              |       |  |  |
|------------------------|--------------|-------|--|--|
| CONNECTION<br>LOCATION | STEM LENGTHS |       |  |  |
|                        | 2″           | 4″    |  |  |
| Lower                  | S520L        | S540L |  |  |
| Back                   | S520R        | S540R |  |  |