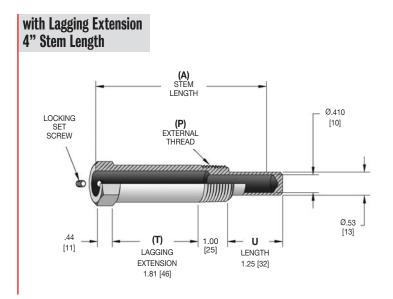

## **Thermowells**

All dimensions are nominal. Dimensions in [ ] are in millimeters.

Alternative materials and accessories are also available. Please consult the Options and Accessories Section for details.

Selection of the proper thermowell is the sole responsibility of the user. Temperature and pressure limitations must be considered. Improper application may cause failure of the thermowell, resulting in possible personal injury or property damage.