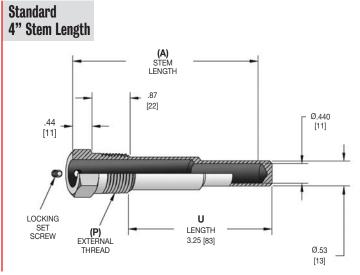

## **Thermowells**

All dimensions are nominal. Dimensions in [ ] are in millimeters.

Alternative materials and accessories are also available. Please consult the Options and Accessories Section for details.

Selection of the proper thermowell is the sole responsibility of the user. Temperature and pressure limitations must be considered. Improper application may cause failure of the thermowell, resulting in possible personal injury or property damage.