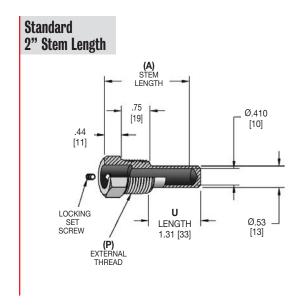

## **Thermowells**

All dimensions are nominal. Dimensions in [ ] are in millimeters.

Alternative materials and accessories are also available. Please consult the Options and Accessories Section for details.

Selection of the proper thermowell is the sole responsibility of the user. Temperature and pressure limitations must be considered. Improper application may cause failure of the thermowell, resulting in possible personal injury or property damage.