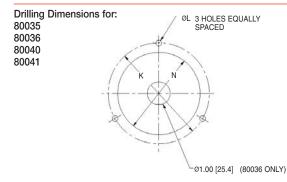

# front flanged

80040 Flush Mounted

| Mod  | el A                  | C           | F           | J           | K            | L          | M           | N           | P          |
|------|-----------------------|-------------|-------------|-------------|--------------|------------|-------------|-------------|------------|
| 8002 | 5 N/A                 | 3.67 [93.2] | 0.32 [8.2]  | 1.33 [33.9] | N/A          | N/A        | 3.51 [89.2] | N/A         | N/A        |
| 8003 | <b>5</b> 4.91 [124.7] | 3.67 [93.2] | 0.43 [11.0] | 1.44 [36.6] | 4.50 [114.3] | 0.25 [6.4] | N/A         | N/A         | N/A        |
| 8003 | <b>6</b> 4.91 [124.7] | 3.67 [93.2] | N/A         | 1.44 [36.6] | 4.50 [114.3] | 0.25 [6.4] | N/A         | N/A         | N/A        |
| 8004 | <b>0</b> 4.84 [122.9] | N/A         | N/A         | 1.33 [33.6] | 4.44 [112.8] | 0.25 [6.4] | 3.51 [89.2] | 3.62 [92.0] | 0.17 [4.3] |
| 8004 | <b>1</b> 4.31 [109.5] | N/A         | N/A         | 1.33 [33.8] | N/A          | N/A        | 3.51 [89.2] | 3.62 [92.0] | 0.17 [4.3] |