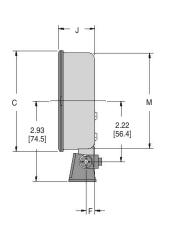

# Mounting Dimensions for 80025

# front flanged

80040 Flush Mounted

| Mod  | el A                  | C           | F           | J           | K            | L          | M           | N           | P          |
|------|-----------------------|-------------|-------------|-------------|--------------|------------|-------------|-------------|------------|
| 8002 | 5 N/A                 | 3.67 [93.2] | 0.32 [8.2]  | 1.33 [33.9] | N/A          | N/A        | 3.51 [89.2] | N/A         | N/A        |
| 8003 | <b>5</b> 4.91 [124.7] | 3.67 [93.2] | 0.43 [11.0] | 1.44 [36.6] | 4.50 [114.3] | 0.25 [6.4] | N/A         | N/A         | N/A        |
| 8003 | <b>6</b> 4.91 [124.7] | 3.67 [93.2] | N/A         | 1.44 [36.6] | 4.50 [114.3] | 0.25 [6.4] | N/A         | N/A         | N/A        |
| 8004 | <b>0</b> 4.84 [122.9] | N/A         | N/A         | 1.33 [33.6] | 4.44 [112.8] | 0.25 [6.4] | 3.51 [89.2] | 3.62 [92.0] | 0.17 [4.3] |
| 8004 | <b>1</b> 4.31 [109.5] | N/A         | N/A         | 1.33 [33.8] | N/A          | N/A        | 3.51 [89.2] | 3.62 [92.0] | 0.17 [4.3] |