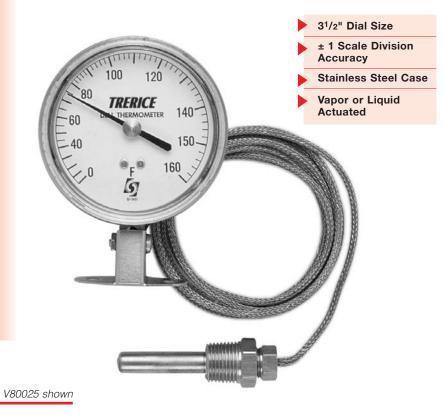

# **Remote Mounted Dial Thermometer**

# 31/2" Stainless Steel Case

The Trerice Remote Mounted Dial Thermometer is used extensively in the building and construction industry and is the preferred temperature instrument for OEMs worldwide. The stainless steel case is available in many styles for panel and surface mounting. This instrument has a 31/2" dial size and is available with either vapor or liquid actuation.

# 80025 Adjustable Angle with mounting bracket