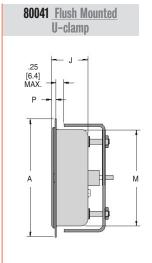

# front flanged

80040 Flush Mounted

| Mod  | el A                  | C           | F           | J           | K            | L          | M           | N           | P          |
|------|-----------------------|-------------|-------------|-------------|--------------|------------|-------------|-------------|------------|
| 8002 | 5 N/A                 | 3.67 [93.2] | 0.32 [8.2]  | 1.33 [33.9] | N/A          | N/A        | 3.51 [89.2] | N/A         | N/A        |
| 8003 | <b>5</b> 4.91 [124.7] | 3.67 [93.2] | 0.43 [11.0] | 1.44 [36.6] | 4.50 [114.3] | 0.25 [6.4] | N/A         | N/A         | N/A        |
| 8003 | <b>6</b> 4.91 [124.7] | 3.67 [93.2] | N/A         | 1.44 [36.6] | 4.50 [114.3] | 0.25 [6.4] | N/A         | N/A         | N/A        |
| 8004 | <b>0</b> 4.84 [122.9] | N/A         | N/A         | 1.33 [33.6] | 4.44 [112.8] | 0.25 [6.4] | 3.51 [89.2] | 3.62 [92.0] | 0.17 [4.3] |
| 8004 | <b>1</b> 4.31 [109.5] | N/A         | N/A         | 1.33 [33.8] | N/A          | N/A        | 3.51 [89.2] | 3.62 [92.0] | 0.17 [4.3] |