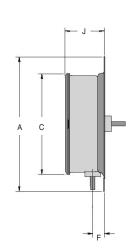

#### 80035 & 80036 Surface Mounted back flanged

# front flanged

80040 Flush Mounted

| Mod  | el A                  | C           | F           | J           | K            | L          | M           | N           | P          |
|------|-----------------------|-------------|-------------|-------------|--------------|------------|-------------|-------------|------------|
| 8002 | 5 N/A                 | 3.67 [93.2] | 0.32 [8.2]  | 1.33 [33.9] | N/A          | N/A        | 3.51 [89.2] | N/A         | N/A        |
| 8003 | <b>5</b> 4.91 [124.7] | 3.67 [93.2] | 0.43 [11.0] | 1.44 [36.6] | 4.50 [114.3] | 0.25 [6.4] | N/A         | N/A         | N/A        |
| 8003 | <b>6</b> 4.91 [124.7] | 3.67 [93.2] | N/A         | 1.44 [36.6] | 4.50 [114.3] | 0.25 [6.4] | N/A         | N/A         | N/A        |
| 8004 | <b>0</b> 4.84 [122.9] | N/A         | N/A         | 1.33 [33.6] | 4.44 [112.8] | 0.25 [6.4] | 3.51 [89.2] | 3.62 [92.0] | 0.17 [4.3] |
| 8004 | <b>1</b> 4.31 [109.5] | N/A         | N/A         | 1.33 [33.8] | N/A          | N/A        | 3.51 [89.2] | 3.62 [92.0] | 0.17 [4.3] |