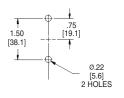

# Mounting Dimensions for 80025

# front flanged

80040 Flush Mounted

| Mod  | el A                  | C           | F           | J           | K            | L          | M           | N           | P          |
|------|-----------------------|-------------|-------------|-------------|--------------|------------|-------------|-------------|------------|
| 8002 | 5 N/A                 | 3.67 [93.2] | 0.32 [8.2]  | 1.33 [33.9] | N/A          | N/A        | 3.51 [89.2] | N/A         | N/A        |
| 8003 | <b>5</b> 4.91 [124.7] | 3.67 [93.2] | 0.43 [11.0] | 1.44 [36.6] | 4.50 [114.3] | 0.25 [6.4] | N/A         | N/A         | N/A        |
| 8003 | <b>6</b> 4.91 [124.7] | 3.67 [93.2] | N/A         | 1.44 [36.6] | 4.50 [114.3] | 0.25 [6.4] | N/A         | N/A         | N/A        |
| 8004 | <b>0</b> 4.84 [122.9] | N/A         | N/A         | 1.33 [33.6] | 4.44 [112.8] | 0.25 [6.4] | 3.51 [89.2] | 3.62 [92.0] | 0.17 [4.3] |
| 8004 | <b>1</b> 4.31 [109.5] | N/A         | N/A         | 1.33 [33.8] | N/A          | N/A        | 3.51 [89.2] | 3.62 [92.0] | 0.17 [4.3] |