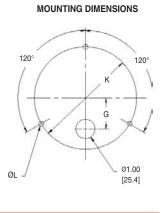

#### Surface Mount Back Flange Case Models 80341, 80361, 80381 (bottom outlet), Models 80342, 80362, 80382 (back outlet)

| Dial Size                       | A             | В            | C            | D          | F           | G           | H           | J           | K            | L          |
|---------------------------------|---------------|--------------|--------------|------------|-------------|-------------|-------------|-------------|--------------|------------|
| 4 1/2"                          | 5.88 [149.7]  | 2.39 [60.7]  | 4.79 [121.7] | 0.22 [5.6] | 0.94 [23.8] | 1.63 [41.3] | 1.41 [35.7] | 2.06 [52.4] | 5.38 [136.5] | 0.25 [6.4] |
| 6"                              | 7.62 [193.6]  | 3.14 [79.8]  | 6.29 [159.8] | 0.28 [7.1] | 0.94 [23.8] | 1.63 [41.3] | 1.41 [35.7] | 2.09 [53.0] | 7.00 [177.8] | 0.31 [7.9] |
| 8 <sup>1</sup> / <sub>2</sub> " | 10.25 [260.4] | 4.38 [111.1] | 8.80 [223.4] | 0.28 [7.1] | 0.97 [24.6] | 1.63 [41.3] | 1.41 [35.7] | 2.24 [56.8] | 9.63 [244.5] | 0.31 [7.9] |

## Flush Mount Hinged Ring Case Models 80345 & 80365

| Dial Size                              | C            | G           | H           | J           | K            | L          | M            | N            | P          |
|----------------------------------------|--------------|-------------|-------------|-------------|--------------|------------|--------------|--------------|------------|
| <b>4</b> <sup>1</sup> / <sub>2</sub> " | 6.10 [155.0] | 1.62 [41.1] | 1.31 [33.4] | 1.97 [50.0] | 5.38 [136.7] | 0.22 [5.6] | 4.78 [121.4] | 4.94 [125.5] | 0.34 [8.6] |
| 6"                                     | 7.69 [195.3] | 1.62 [41.1] | 1.31 [33.4] | 1.97 [50.0] | 7.00 [177.8] | 0.28 [7.1] | 6.22 [158.0] | 6.44 [163.5] | 0.34 [8.6] |