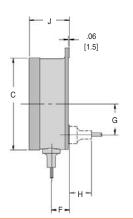

#### Surface Mount Back Flange Case Models 80341, 80361, 80381 (bottom outlet), Models 80342, 80362, 80382 (back outlet)

| Dial Size                       | A             | В            | C            | D          | F           | G           | H           | J           | K            | L          |
|---------------------------------|---------------|--------------|--------------|------------|-------------|-------------|-------------|-------------|--------------|------------|
| 4 1/2"                          | 5.88 [149.7]  | 2.39 [60.7]  | 4.79 [121.7] | 0.22 [5.6] | 0.94 [23.8] | 1.63 [41.3] | 1.41 [35.7] | 2.06 [52.4] | 5.38 [136.5] | 0.25 [6.4] |
| 6"                              | 7.62 [193.6]  | 3.14 [79.8]  | 6.29 [159.8] | 0.28 [7.1] | 0.94 [23.8] | 1.63 [41.3] | 1.41 [35.7] | 2.09 [53.0] | 7.00 [177.8] | 0.31 [7.9] |
| 8 <sup>1</sup> / <sub>2</sub> " | 10.25 [260.4] | 4.38 [111.1] | 8.80 [223.4] | 0.28 [7.1] | 0.97 [24.6] | 1.63 [41.3] | 1.41 [35.7] | 2.24 [56.8] | 9.63 [244.5] | 0.31 [7.9] |