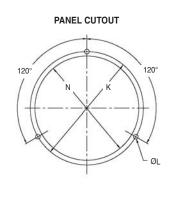

## Flush Mount Hinged Ring Case Models 80345 & 80365

| Dial Size                              | C            | G           | H           | J           | K            | L          | M            | N            | P          |
|----------------------------------------|--------------|-------------|-------------|-------------|--------------|------------|--------------|--------------|------------|
| <b>4</b> <sup>1</sup> / <sub>2</sub> " | 6.10 [155.0] | 1.62 [41.1] | 1.31 [33.4] | 1.97 [50.0] | 5.38 [136.7] | 0.22 [5.6] | 4.78 [121.4] | 4.94 [125.5] | 0.34 [8.6] |
| 6"                                     | 7.69 [195.3] | 1.62 [41.1] | 1.31 [33.4] | 1.97 [50.0] | 7.00 [177.8] | 0.28 [7.1] | 6.22 [158.0] | 6.44 [163.5] | 0.34 [8.6] |