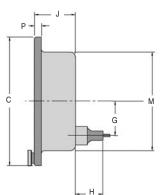

#### Surface Mount Back Flange Case Models 80341, 80361, 80381 (bottom outlet), Models 80342, 80362, 80382 (back outlet)

| Dial Size                       | A             | В            | C            | D          | F           | G           | H           | J           | K            | L          |
|---------------------------------|---------------|--------------|--------------|------------|-------------|-------------|-------------|-------------|--------------|------------|
| 4 1/2"                          | 5.88 [149.7]  | 2.39 [60.7]  | 4.79 [121.7] | 0.22 [5.6] | 0.94 [23.8] | 1.63 [41.3] | 1.41 [35.7] | 2.06 [52.4] | 5.38 [136.5] | 0.25 [6.4] |
| 6"                              | 7.62 [193.6]  | 3.14 [79.8]  | 6.29 [159.8] | 0.28 [7.1] | 0.94 [23.8] | 1.63 [41.3] | 1.41 [35.7] | 2.09 [53.0] | 7.00 [177.8] | 0.31 [7.9] |
| 8 <sup>1</sup> / <sub>2</sub> " | 10.25 [260.4] | 4.38 [111.1] | 8.80 [223.4] | 0.28 [7.1] | 0.97 [24.6] | 1.63 [41.3] | 1.41 [35.7] | 2.24 [56.8] | 9.63 [244.5] | 0.31 [7.9] |

## Flush Mount Hinged Ring Case Models 80345 & 80365

| Dial Size                              | C            | G           | H           | J           | K            | L          | M            | N            | P          |
|----------------------------------------|--------------|-------------|-------------|-------------|--------------|------------|--------------|--------------|------------|
| <b>4</b> <sup>1</sup> / <sub>2</sub> " | 6.10 [155.0] | 1.62 [41.1] | 1.31 [33.4] | 1.97 [50.0] | 5.38 [136.7] | 0.22 [5.6] | 4.78 [121.4] | 4.94 [125.5] | 0.34 [8.6] |
| 6"                                     | 7.69 [195.3] | 1.62 [41.1] | 1.31 [33.4] | 1.97 [50.0] | 7.00 [177.8] | 0.28 [7.1] | 6.22 [158.0] | 6.44 [163.5] | 0.34 [8.6] |