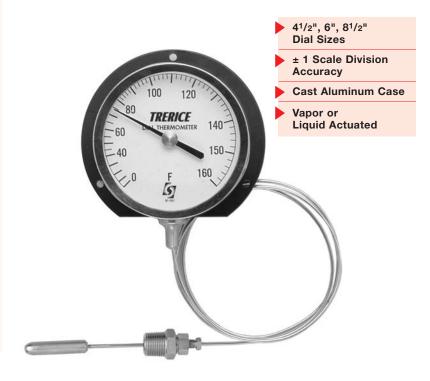

# **Remote Mounted Dial Thermometer**

## **4**<sup>1</sup>/<sub>2</sub>" ● **6**" ● **8**<sup>1</sup>/<sub>2</sub>" Cast Aluminum Case

V80341 shown

This Trerice Remote-Mounted Dial Thermometer is furnished with a rugged cast aluminum case in 41/2", 6" and 81/2" dial sizes. This instrument is designed for a wide variety of industrial applications, and is available with vapor or liquid actuation.