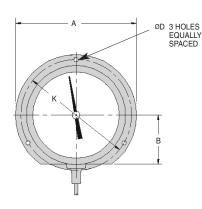

## Flush Mount Hinged Ring Case Models 80345 & 80365

| Dial Size                              | C            | G           | H           | J           | K            | L          | M            | N            | P          |
|----------------------------------------|--------------|-------------|-------------|-------------|--------------|------------|--------------|--------------|------------|
| <b>4</b> <sup>1</sup> / <sub>2</sub> " | 6.10 [155.0] | 1.62 [41.1] | 1.31 [33.4] | 1.97 [50.0] | 5.38 [136.7] | 0.22 [5.6] | 4.78 [121.4] | 4.94 [125.5] | 0.34 [8.6] |
| 6"                                     | 7.69 [195.3] | 1.62 [41.1] | 1.31 [33.4] | 1.97 [50.0] | 7.00 [177.8] | 0.28 [7.1] | 6.22 [158.0] | 6.44 [163.5] | 0.34 [8.6] |