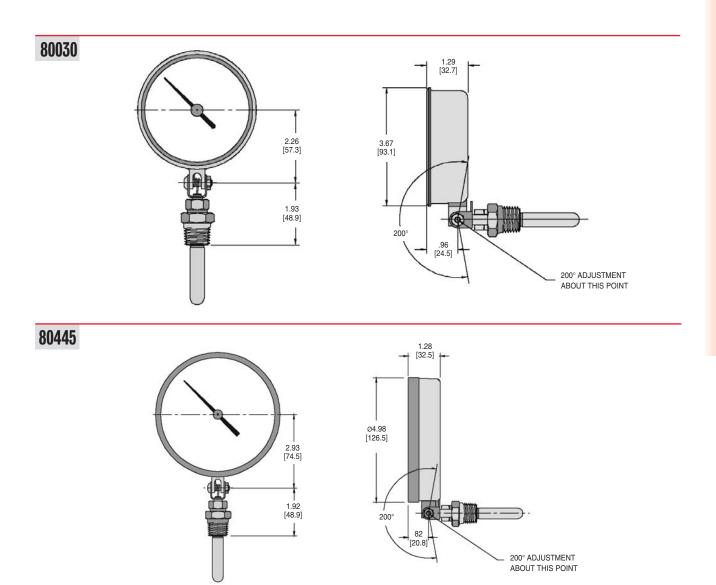

(Refer to page 154)

| Models                     | Dial Sizes                     | Case Styles                                                               |  |  |  |  |  |
|----------------------------|--------------------------------|---------------------------------------------------------------------------|--|--|--|--|--|
| 80030                      | 31/2"                          | Adjustable Angle                                                          |  |  |  |  |  |
| <b>80445</b><br>(Vapor Onl | 41/2"<br>(y)                   | Adjustable Angle                                                          |  |  |  |  |  |
| Case Mat                   | <b>80030:</b> Stainl           | less steel<br>aluminum, black finish                                      |  |  |  |  |  |
| Window                     | O-ring                         | 80030: Acrylic, snap-in with Nitrile<br>O-ring seal<br>80445: Clear glass |  |  |  |  |  |
| Ring                       |                                | 80030: None<br>80445: Friction-type, stainless steel                      |  |  |  |  |  |
| Pointer                    | Adjustable, b                  | lack finish                                                               |  |  |  |  |  |
| Dialface                   |                                | Aluminum, white background with black graduations and markings            |  |  |  |  |  |
| Accuracy                   | ±1 scale divi                  | sion                                                                      |  |  |  |  |  |
| Approxim                   | ate Shipping V                 |                                                                           |  |  |  |  |  |
|                            | 80030: 1.3 lb<br>80445: 1.4 lb |                                                                           |  |  |  |  |  |

All dimensions are nominal. Dimensions in [ ] are in millimeters.