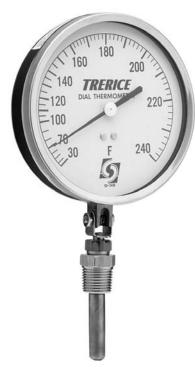

## 31/2" Stainless Steel Case & 41/2" Cast Aluminum Case • Adjustable Angle

31/2", 41/2" Dial Sizes

± 1 Scale Division
Accuracy

Stainless Steel or
Cast Aluminum Case

Vapor or Liquid Actuated

V80445 shown

The Trerice Adjustable Angle Dial Thermometer is intended for use within the construction and HVAC industries. Once the sensing bulb has been installed, the angle of the dial-face may be adjusted forward and backward to provide maximum readability. This instrument is available in 31/2" and 41/2" dial sizes with a flangeless, stainless steel or cast aluminum case.