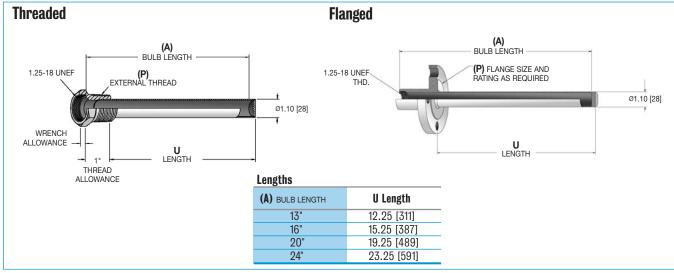

## for Temperature Regulator (91000, 91400, & 91600 Models)

If Thermowells are to be purchased as a separate item, or if a Special Thermowell is required, please refer to this page. If a complete Temperature Regulator is purchased, the proper Thermowell to match the sensing bulb ordered will be supplied. Please note sensing bulb size is affected by capillary length. Indicate WO1 for Brass, WO2 for Steel or WO4 for 316SS.

All dimensions are nominal. Dimensions in [ ] are in millimeters.

#### **HOW TO ORDER**

Sample Order Number: 53-6S6

| Thermowell Style           | (P) External Connection                                                                        | (A) Bulb Length                                                                                              | Material                                                                                              |
|----------------------------|------------------------------------------------------------------------------------------------|--------------------------------------------------------------------------------------------------------------|-------------------------------------------------------------------------------------------------------|
| 53 - Temperature Regulator | 6 1 <sup>1</sup> /4 NPT<br>71 1 <sup>1</sup> /2" 150# RFF<br>81 2" 150# RFF<br>181 3" 150# RFF | S         13" Bulb           Se         16" Bulb           We         20" Bulb           Wk         24" Bulb | <ol> <li>Brass (500 psi max.)</li> <li>Steel (500 psi max.)</li> <li>316SS (1000 psi max.)</li> </ol> |

Other connections and lengths may be available, consult factory.