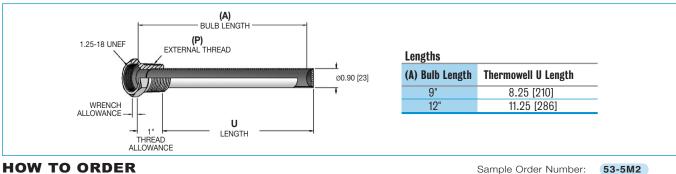

### Thermowell to fit Special "Small" Bulb

#### **HOW TO ORDER**

Sample Order Number:

| Thermowell Style           | (P) External Thread | (A) Bulb Length         | Material                                                                                              |
|----------------------------|---------------------|-------------------------|-------------------------------------------------------------------------------------------------------|
| 53 - Temperature Regulator | 5 1 NPT             | M 9" Bulb<br>R 12" Bulb | <ol> <li>Brass (500 psi max.)</li> <li>Steel (500 psi max.)</li> <li>316SS (1000 psi max.)</li> </ol> |