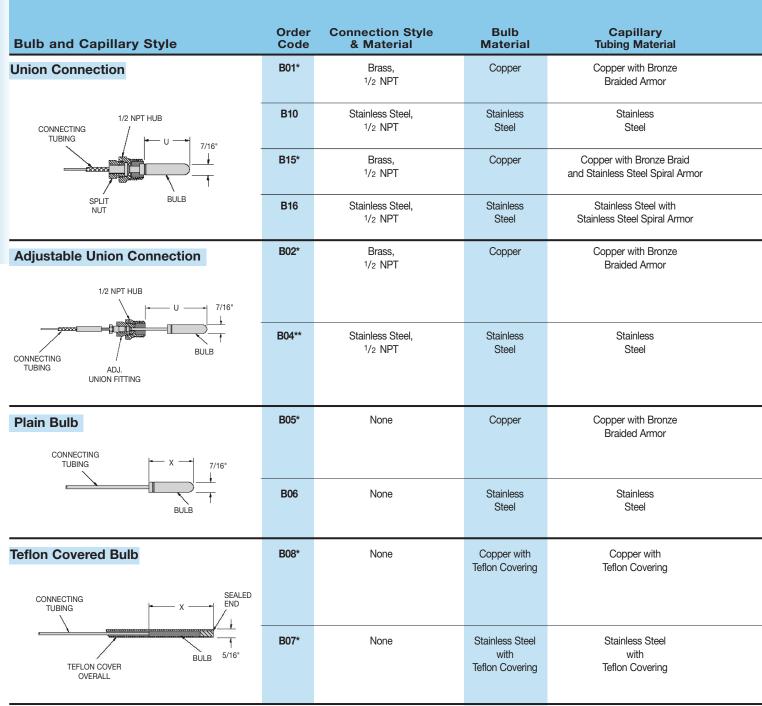

## **Thermal System Selection**

for L84000 Series Electronic Contact Controller

\*Not available with Temperature Ranges over 450°F (232°C). \*\*Ranges over 450°F (232°C), one-time adjustment only.

www.mmcontrol.com/Trerice.php