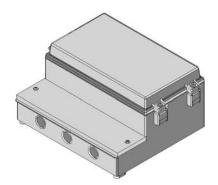

## **Enclosure**

The Trerice TA302 Enclosure is ideal for mounting a Trerice Electronic Controller or Digital Indicator. The enclosure is constructed from rugged, impact-resistant polycarbonate and furnished with an anodized aluminum front mounting panel. It can accommodate all Trerice Electronic Control and Indicating devices.

Mounting

Surface

**Body and Cover** 

Polycarbonate enclosure body and transparent cover

**Hinges** 

Polyamide, removable for left or

right side mounting

Knockouts