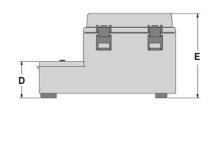

5.5 lbs [2.50 kg]

All dimensions are nominal. Dimensions in [ ] are in millimeters.

| A          | В         | C          | D        | E         |
|------------|-----------|------------|----------|-----------|
| 14.3 [363] | 9.2 [234] | 12.4 [316] | 3.0 [78] | 6.1 [156] |