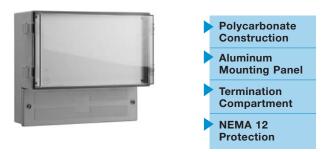

## **Enclosure**

The Trerice TA302 Enclosure is ideal for mounting a Trerice Electronic Controller or Digital Indicator. The enclosure is constructed from rugged, impact-resistant polycarbonate and furnished with an anodized aluminum front mounting panel. It can accommodate all Trerice Electronic Control and Indicating devices.

Mounting

Surface

**Body and Cover** 

Polycarbonate enclosure body and transparent cover

**Hinges** 

Polyamide, removable for left or

right side mounting

Knockouts

2 x 0.85" and 2 x 1.09"

**Front Panel** 

Anodized aluminum

**Protection** 

NEMA 12

**Ambient Temperature** 

175°F (80°C) maximum

**Approximate Shipping Weight** 