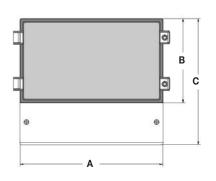

## **Specifications**

Model

TA302

Size 14.3" x 12.4" x 6.1"

(363 x 316 x 156 mm)

**Application** 

Fits all electronic controls and

indicating devices

5.5 lbs [2.50 kg]

All dimensions are nominal. Dimensions in [ ] are in millimeters.

| A          | В         | C          | D        | E         |
|------------|-----------|------------|----------|-----------|
| 14.3 [363] | 9.2 [234] | 12.4 [316] | 3.0 [78] | 6.1 [156] |