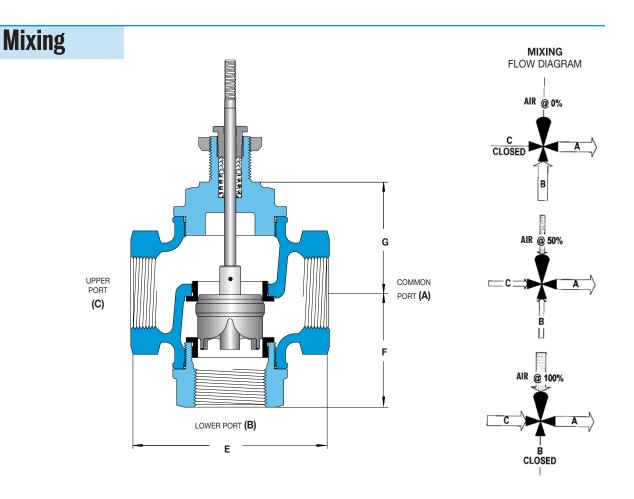

## STAINLESS STEEL

All dimensions are nominal. Dimensions in [ ] are in millimeters.

(for 940 Series Heavy Duty Control Valve)  $3-WAY \bullet 1/2" - 2"$ 

Trerice 3-Way Valves are not designed for use in steam applications. To properly control the mixing of two flows, inlet pressures at ports B and C should be as equal as possible.

## **Valve Selection**

| Mixing     |                   |                           |     | Maximum Clos | e-Off Pressure (psid) |            |          |          |                 |
|------------|-------------------|---------------------------|-----|--------------|-----------------------|------------|----------|----------|-----------------|
| Valve Body | alve Body Size    |                           |     | Actuator     |                       | Dimensions |          |          | Approximate     |
| Number     | Connection (NPT)  | Nominal Port              | Cv  | 940B         | 940B w/Positioner     | E          | F        | G        | Shipping Wt.    |
| M18        | 1/2               | 1/2"                      | 6.3 | 210          | 335                   | 5.0 [127]  | 2.8 [71] | 2.8 [71] | 8 lbs [3.6 kg]  |
| M25        | 3/4               | 3/4"                      | 8.2 | 81           | 335                   | 5.0 [127]  | 2.8 [71] | 2.8 [71] | 8 lbs [3.6 kg]  |
| M34        | 1                 | 1"                        | 10  | 33           | 335                   | 5.0 [127]  | 2.8 [71] | 2.8 [71] | 8 lbs [3.6 kg]  |
| M56        | 1 <sup>1</sup> /2 | <b>1</b> <sup>1</sup> /2" | 20  | Х            | 286                   | 6.1 [155]  | 3.4 [86] | 3.5 [89] | 15 lbs [6.8 kg] |
| M67        | 2                 | 2"                        | 40  | Х            | 170                   | 6.5 [165]  | 3.8 [97] | 3.8 [97] | 19 lbs [8.6 kg] |