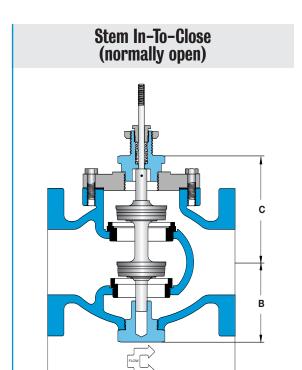

## **Valve Body Selection**

| In-To-Close (Normally Open) |                 |              | Maximum Close-Off Pressure (psid) |          |      |      |            |            |             |                 |
|-----------------------------|-----------------|--------------|-----------------------------------|----------|------|------|------------|------------|-------------|-----------------|
| Valve Body                  | Valve Body Size |              |                                   | Actuator |      |      |            | Dimensions | Approximate |                 |
| Number                      | Connection      | Nominal Port | Cv                                | 910A     | 910B | 910C | A          | В          | C           | Shipping Wt.    |
| B73                         | 21/2"           | 21/2"        | 69                                | 125      | Х    | Х    | 7.8 [198]  | 4.8 [122]  | 5.4 [137]   | 45 lbs [20 kg]  |
| B78                         | 3"              | 3"           | 90                                | 125      | Х    | Х    | 9.0 [229]  | 5.0 [127]  | 5.6 [142]   | 70 lbs [32 kg]  |
| B83                         | 4"              | 4"           | 196                               | 125      | Х    | Х    | 11.4 [290] | 6.3 [160]  | 6.5 [165]   | 100 lbs [45 kg] |