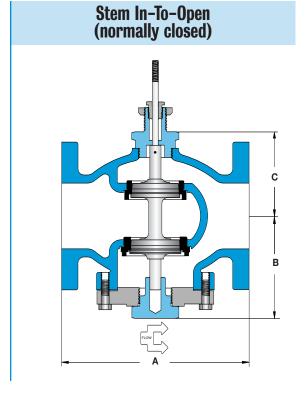

| In-To-Open (Normally Closed) |            |              |     | Maximum Close-Off Pressure (psid) |      |      |            |           |           |                 |
|------------------------------|------------|--------------|-----|-----------------------------------|------|------|------------|-----------|-----------|-----------------|
| Valve Body                   | Size       |              |     | Actuator                          |      |      | Dimensions |           |           | Approximate     |
| Number                       | Connection | Nominal Port | Cv  | 910A                              | 910B | 910C | A          | В         | C         | Shipping Wt.    |
| B74                          | 21/2"      | 21/2"        | 69  | 125                               | Х    | Х    | 7.8 [198]  | 4.8 [122] | 5.4 [137] | 45 lbs [20 kg]  |
| B79                          | 3"         | 3"           | 90  | 125                               | Х    | Х    | 9.0 [229]  | 5.0 [127] | 5.6 [142] | 70 lbs [32 kg]  |
| B84                          | 4"         | 4"           | 196 | 125                               | Х    | Х    | 11.4 [290] | 6.3 [160] | 6.5 [165] | 100 lbs [45 kg] |