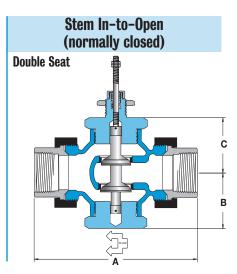

## **Valve Body Selection**

| Valve Body Number       |                           | Size             |                 |                    |                | Maximum Close-Off Pressure (psid) |           |                |          |                             |
|-------------------------|---------------------------|------------------|-----------------|--------------------|----------------|-----------------------------------|-----------|----------------|----------|-----------------------------|
| ITC<br>Normally<br>Open | ITO<br>Normally<br>Closed | Connection (NPT) | Nominal<br>Port | Number of<br>Seats | C <sub>v</sub> | Actuator<br>910TB                 | A         | Dimension<br>B | is<br>C  | Approximate<br>Shipping Wt. |
| A02                     | A03                       | 1/2              | 1/8"            | 1                  | 0.17           | 250                               | 4.8 [122] | 1.8 [46]       | 1.8 [46] | 3.0 lbs [1.35 kg]           |
| A05                     | A06                       | 1/2              | 3/16"           | 1                  | 0.35           | 250                               | 4.8 [122] | 1.8 [46]       | 1.8 [46] | 3.0 lbs [1.35 kg]           |
| A08                     | A09                       | 1/2              | 1/4"            | 1                  | 0.7            | 250                               | 4.8 [122] | 1.8 [46]       | 1.8 [46] | 3.0 lbs [1.35 kg]           |
| A11                     | A12                       | 1/2              | 3/8"            | 1                  | 1.4            | 250                               | 4.8 [122] | 1.8 [46]       | 1.8 [46] | 3.0 lbs [1.35 kg]           |
| A14                     | A15                       | 1/2              | 1/2"            | 1                  | 2.8            | 250                               | 4.8 [122] | 1.8 [46]       | 1.8 [46] | 3.0 lbs [1.35 kg]           |
| A21                     | A24                       | 3/4              | 3/4"            | 2                  | 8              | 250                               | 5.6 [142] | 2.3 [58]       | 2.3 [58] | 5.0 lbs [2.25 kg]           |
| A29                     | A33                       | 1                | 1"              | 2                  | 12             | 250                               | 6.0 [152] | 2.3 [58]       | 2.3 [58] | 6.1 lbs [2.75 kg]           |
| A39                     | A44                       | <b>1</b> 1/4     | 11/4"           | 2                  | 21             | 250                               | 7.2 [183] | 2.6 [66]       | 2.6 [66] | 10.1 lbs [4.55 kg]          |
| A50                     | A55                       | 11/2             | 11/2"           | 2                  | 30             | 250                               | 7.7 [196] | 2.6 [66]       | 2.6 [66] | 11.1 lbs [5.00 kg]          |
| A61                     | A66                       | 2                | 2"              | 2                  | 47             | 250                               | 8.6 [218] | 3.1 [79]       | 3.1 [79] | 17.0 lbs [7.65 kg]          |