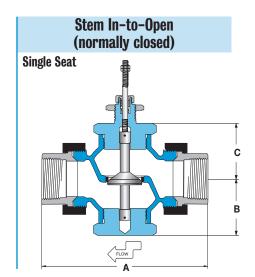

## **Valve Body Selection**

| Valve Body Number       |                           | Size             |                 |                    |                | Maximum Close-Off Pressure (psid) |           |                |          |                             |
|-------------------------|---------------------------|------------------|-----------------|--------------------|----------------|-----------------------------------|-----------|----------------|----------|-----------------------------|
| ITC<br>Normally<br>Open | ITO<br>Normally<br>Closed | Connection (NPT) | Nominal<br>Port | Number of<br>Seats | C <sub>v</sub> | Actuator<br>910TB                 | A         | Dimension<br>B | is<br>C  | Approximate<br>Shipping Wt. |
| A02                     | A03                       | 1/2              | 1/8"            | 1                  | 0.17           | 250                               | 4.8 [122] | 1.8 [46]       | 1.8 [46] | 3.0 lbs [1.35 kg]           |
| A05                     | A06                       | 1/2              | 3/16"           | 1                  | 0.35           | 250                               | 4.8 [122] | 1.8 [46]       | 1.8 [46] | 3.0 lbs [1.35 kg]           |
| A08                     | A09                       | 1/2              | 1/4"            | 1                  | 0.7            | 250                               | 4.8 [122] | 1.8 [46]       | 1.8 [46] | 3.0 lbs [1.35 kg]           |
| A11                     | A12                       | 1/2              | 3/8"            | 1                  | 1.4            | 250                               | 4.8 [122] | 1.8 [46]       | 1.8 [46] | 3.0 lbs [1.35 kg]           |
| A14                     | A15                       | 1/2              | 1/2"            | 1                  | 2.8            | 250                               | 4.8 [122] | 1.8 [46]       | 1.8 [46] | 3.0 lbs [1.35 kg]           |
| A21                     | A24                       | 3/4              | 3/4"            | 2                  | 8              | 250                               | 5.6 [142] | 2.3 [58]       | 2.3 [58] | 5.0 lbs [2.25 kg]           |
| A29                     | A33                       | 1                | 1"              | 2                  | 12             | 250                               | 6.0 [152] | 2.3 [58]       | 2.3 [58] | 6.1 lbs [2.75 kg]           |
| A39                     | A44                       | <b>1</b> 1/4     | 11/4"           | 2                  | 21             | 250                               | 7.2 [183] | 2.6 [66]       | 2.6 [66] | 10.1 lbs [4.55 kg]          |
| A50                     | A55                       | 11/2             | 11/2"           | 2                  | 30             | 250                               | 7.7 [196] | 2.6 [66]       | 2.6 [66] | 11.1 lbs [5.00 kg]          |
| A61                     | A66                       | 2                | 2"              | 2                  | 47             | 250                               | 8.6 [218] | 3.1 [79]       | 3.1 [79] | 17.0 lbs [7.65 kg]          |