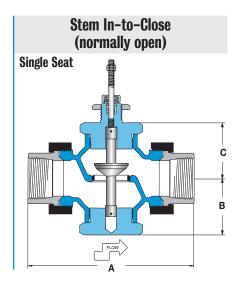

## **Valve Body Selection**

| Valve Body Number       |                           | Size             |                 |                    |                | Maximum Close-Off Pressure (psid) |           |                |          |                             |
|-------------------------|---------------------------|------------------|-----------------|--------------------|----------------|-----------------------------------|-----------|----------------|----------|-----------------------------|
| ITC<br>Normally<br>Open | ITO<br>Normally<br>Closed | Connection (NPT) | Nominal<br>Port | Number of<br>Seats | C <sub>v</sub> | Actuator<br>910TB                 | A         | Dimension<br>B | is<br>C  | Approximate<br>Shipping Wt. |
| A02                     | A03                       | 1/2              | 1/8"            | 1                  | 0.17           | 250                               | 4.8 [122] | 1.8 [46]       | 1.8 [46] | 3.0 lbs [1.35 kg]           |
| A05                     | A06                       | 1/2              | 3/16"           | 1                  | 0.35           | 250                               | 4.8 [122] | 1.8 [46]       | 1.8 [46] | 3.0 lbs [1.35 kg]           |
| A08                     | A09                       | 1/2              | 1/4"            | 1                  | 0.7            | 250                               | 4.8 [122] | 1.8 [46]       | 1.8 [46] | 3.0 lbs [1.35 kg]           |
| A11                     | A12                       | 1/2              | 3/8"            | 1                  | 1.4            | 250                               | 4.8 [122] | 1.8 [46]       | 1.8 [46] | 3.0 lbs [1.35 kg]           |
| A14                     | A15                       | 1/2              | 1/2"            | 1                  | 2.8            | 250                               | 4.8 [122] | 1.8 [46]       | 1.8 [46] | 3.0 lbs [1.35 kg]           |
| A21                     | A24                       | 3/4              | 3/4"            | 2                  | 8              | 250                               | 5.6 [142] | 2.3 [58]       | 2.3 [58] | 5.0 lbs [2.25 kg]           |
| A29                     | A33                       | 1                | 1"              | 2                  | 12             | 250                               | 6.0 [152] | 2.3 [58]       | 2.3 [58] | 6.1 lbs [2.75 kg]           |
| A39                     | A44                       | <b>1</b> 1/4     | 11/4"           | 2                  | 21             | 250                               | 7.2 [183] | 2.6 [66]       | 2.6 [66] | 10.1 lbs [4.55 kg]          |
| A50                     | A55                       | 11/2             | 11/2"           | 2                  | 30             | 250                               | 7.7 [196] | 2.6 [66]       | 2.6 [66] | 11.1 lbs [5.00 kg]          |
| A61                     | A66                       | 2                | 2"              | 2                  | 47             | 250                               | 8.6 [218] | 3.1 [79]       | 3.1 [79] | 17.0 lbs [7.65 kg]          |