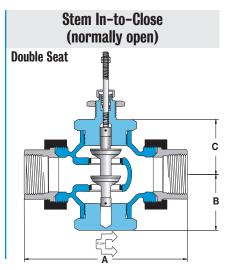

## **Valve Body Selection**

| Valve Body Number       |                           | Size             |                 |                    |                | Maximum Close-Off Pressure (psid) |           |                |          |                             |
|-------------------------|---------------------------|------------------|-----------------|--------------------|----------------|-----------------------------------|-----------|----------------|----------|-----------------------------|
| ITC<br>Normally<br>Open | ITO<br>Normally<br>Closed | Connection (NPT) | Nominal<br>Port | Number of<br>Seats | C <sub>v</sub> | Actuator<br>910TB                 | A         | Dimension<br>B | is<br>C  | Approximate<br>Shipping Wt. |
| A02                     | A03                       | 1/2              | 1/8"            | 1                  | 0.17           | 250                               | 4.8 [122] | 1.8 [46]       | 1.8 [46] | 3.0 lbs [1.35 kg]           |
| A05                     | A06                       | 1/2              | 3/16"           | 1                  | 0.35           | 250                               | 4.8 [122] | 1.8 [46]       | 1.8 [46] | 3.0 lbs [1.35 kg]           |
| A08                     | A09                       | 1/2              | 1/4"            | 1                  | 0.7            | 250                               | 4.8 [122] | 1.8 [46]       | 1.8 [46] | 3.0 lbs [1.35 kg]           |
| A11                     | A12                       | 1/2              | 3/8"            | 1                  | 1.4            | 250                               | 4.8 [122] | 1.8 [46]       | 1.8 [46] | 3.0 lbs [1.35 kg]           |
| A14                     | A15                       | 1/2              | 1/2"            | 1                  | 2.8            | 250                               | 4.8 [122] | 1.8 [46]       | 1.8 [46] | 3.0 lbs [1.35 kg]           |
| A21                     | A24                       | 3/4              | 3/4"            | 2                  | 8              | 250                               | 5.6 [142] | 2.3 [58]       | 2.3 [58] | 5.0 lbs [2.25 kg]           |
| A29                     | A33                       | 1                | 1"              | 2                  | 12             | 250                               | 6.0 [152] | 2.3 [58]       | 2.3 [58] | 6.1 lbs [2.75 kg]           |
| A39                     | A44                       | <b>1</b> 1/4     | 11/4"           | 2                  | 21             | 250                               | 7.2 [183] | 2.6 [66]       | 2.6 [66] | 10.1 lbs [4.55 kg]          |
| A50                     | A55                       | 11/2             | 11/2"           | 2                  | 30             | 250                               | 7.7 [196] | 2.6 [66]       | 2.6 [66] | 11.1 lbs [5.00 kg]          |
| A61                     | A66                       | 2                | 2"              | 2                  | 47             | 250                               | 8.6 [218] | 3.1 [79]       | 3.1 [79] | 17.0 lbs [7.65 kg]          |