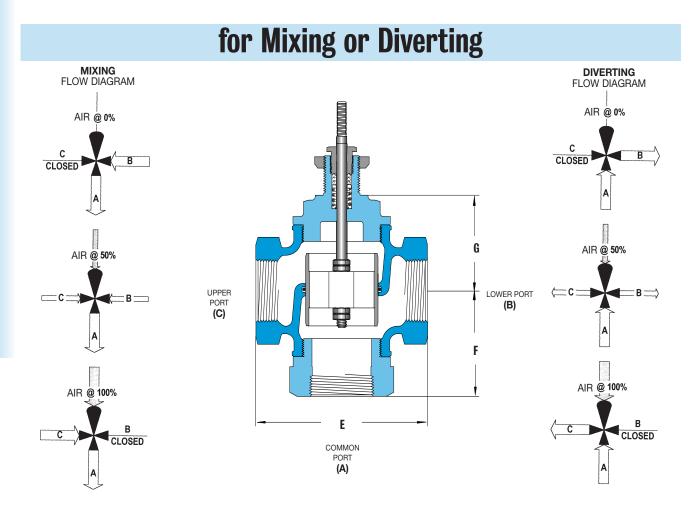

## ISS S

All dimensions are nominal. Dimensions in [] are in millimeters.

Trerice 3-Way Valves are not designed for use in steam applications. To properly control the mixing of two flows, inlet pressures at ports B and C should be as equal as possible.

### Valve Body Selection

| Mixing or Diverting |                   |                           |    | Maximum Close-Off Pressure (psid) |            |          |           |                    |
|---------------------|-------------------|---------------------------|----|-----------------------------------|------------|----------|-----------|--------------------|
| Valve Body          | Size              |                           |    | Actuator                          | Dimensions |          |           | Approximate        |
| Number              | Connection (NPT)  | Nominal Port              | Cv | 910TB                             | E          | F        | G         | Shipping Wt.       |
| D18                 | 1/2               | 1/2"                      | 6  | 250                               | 5.0 [127]  | 2.9 [74] | 3.4 [86]  | 7.5 lbs [3.41 kg]  |
| D25                 | 3/4               | 3/4"                      | 8  | 250                               | 5.0 [127]  | 2.9 [74] | 3.4 [86]  | 7.5 lbs [3.41 kg]  |
| D34                 | 1                 | 1"                        | 10 | 250                               | 5.0 [127]  | 2.9 [74] | 3.4 [86]  | 7.5 lbs [3.41 kg]  |
| D56                 | 1 <sup>1</sup> /2 | <b>1</b> <sup>1</sup> /2" | 20 | 250                               | 6.1 [155]  | 3.4 [86] | 4.0 [102] | 15.0 lbs [6.82 kg] |
| D67                 | 2                 | 2"                        | 40 | 250                               | 6.5 [165]  | 3.8 [97] | 4.2 [107] | 18.5 lbs [8.41 kg] |