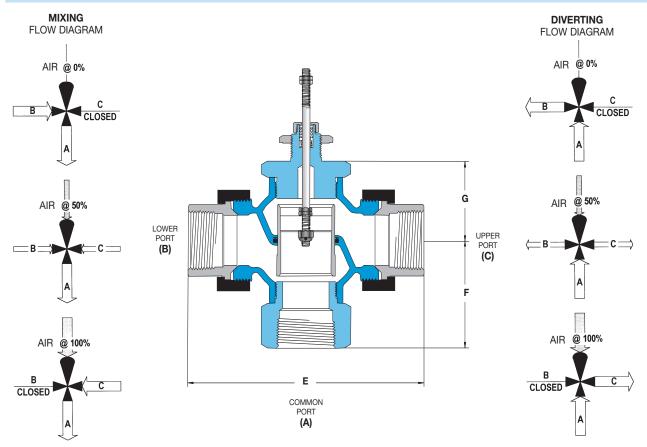

## for Mixing or Diverting

Trerice 3-Way Valves are not designed for use in steam applications.

To properly control the mixing of two flows, inlet pressures at ports B and C should be as equal as possible.

## **Valve Body Selection**

| Mixing or Diverting |                                      |                                        |     | Maximum Close-Off Pressure (psid) |            |           |          |                    |
|---------------------|--------------------------------------|----------------------------------------|-----|-----------------------------------|------------|-----------|----------|--------------------|
| Valve Body          | Size                                 |                                        |     | Actuator                          | Dimensions |           |          | Approximate        |
| Number              | Connection (NPT)                     | ) Nominal Port                         | Cv  | 910TB                             | E          | F         | G        | Shipping Wt.       |
| A18                 | 1/2                                  | 1/2"                                   | 2.8 | 250                               | 4.8 [122]  | 1.8 [46]  | 1.8 [46] | 2.9 lbs [1.31 kg]  |
| A25                 | 3/4                                  | 3/4"                                   | 5.6 | 250                               | 5.6 [142]  | 2.3 [58]  | 2.3 [58] | 4.7 lbs [2.12 kg]  |
| A34                 | 1                                    | 1"                                     | 8.4 | 250                               | 6.0 [152]  | 2.3 [58]  | 2.3 [58] | 5.7 lbs [2.57 kg]  |
| A45                 | <b>1</b> <sup>1</sup> / <sub>4</sub> | <b>1</b> <sup>1</sup> / <sub>4</sub> " | 15  | 250                               | 7.2 [183]  | 2.8 [71]  | 2.6 [66] | 9.5 lbs [4.28 kg]  |
| A56                 | 11/2                                 | 11/2"                                  | 21  | 250                               | 7.7 [196]  | 3.5 [89]  | 2.6 [66] | 11.1 lbs [5.00 kg] |
| A67                 | 2                                    | 2"                                     | 33  | 250                               | 8.6 [218]  | 4.1 [104] | 3.1 [79] | 16.7 lbs [7.55 kg] |