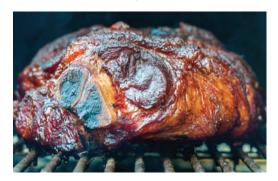

**High heat cooking** – It is common for us to know our oven temperature when roasting meat indoors. It is just as important for us to know our grill temperatures when cooking outdoors, to assure best results. A great tasting steak has a slightly crusty outside texture yet remainins tender and juicy inside. This level of quality cooking requires that you have your cooking temperature set at ~ 600°F and you can verify it with confidence using a Tel-Tru thermometer before you start cooking.