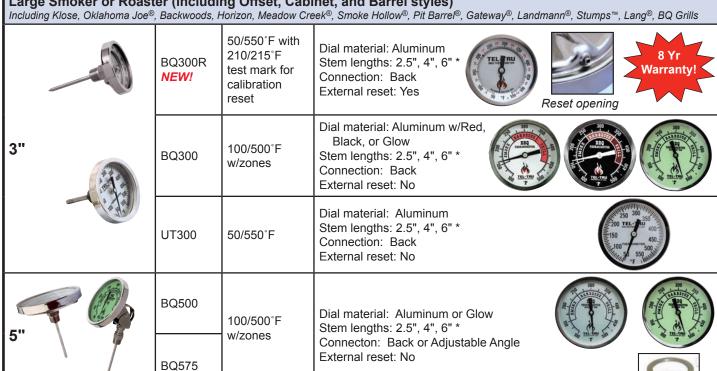

# Why is using an accurate thermometer important when grilling or smoking?

Knowing your cooking temperatures will help you achieve better results as noted in the following examples:

Low heat cooking – Pork shoulders and ribs cooked by your professional barbecue chefs taste better because of the care they take in preparing and cooking at stable and low temperatures. These temperatures are typically below 300°F for the right length of time to create that flavorful bark and balance in smokiness, texture, and moisture. When cooking with wood, lower temperatures increase your volume of smoke.