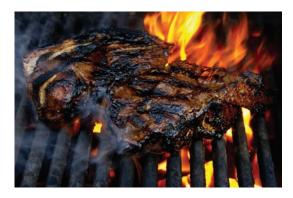

### How do you check the thermometer accuracy using boiling water?

- Bring a clean container of distilled water to a rolling boil. Boiling point is 212°F at 0 feet above sea level.
- 2. Insert the stem into the boiling water so that it is immersed up past the groove on the stem.
- 3. Allow three minutes for the reading to stabilize, and tap the case before taking the reading.
- Compare the reading of the pointer with your known boiling point. Adjust the dial pointer to the boiling point if out of calibration and while the stem and groove are fully immersed.

#### How do you select the right stem length?

For accurate temperature readings, the length of the sensor must be fully immersed inside your cooking chamber. A bimetal thermometer has a coil that is about 2" long located at the bottom of the thermometer stem. Tel-Tru bimetal thermometers have a 360 degree groove so that you can visualize where the sensor is inside the thermometer stem.