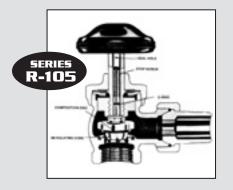

# Series R-105 Adjustable Orifice Valve

Series R-105 Valve is designed for balancing of both steam and hot water. Stop screw adjustments allow for a full range of settings without removing the valve or shutting down the system. Refer to R-100 for patterns and sizes.

### **Usages:**

- Steam or hot water
- High or low pressure systems (0#-125#)
- Conventional or vacuum
- Steam range 10 EDR to 100 EDR
- · Vacuum, low and high pressure systems

#### Features:

- Seal proof feature
- Packless construction
- Full range of settings
- Steam and hot water adjustment instructions come with this valve
- Adjustable orifice

### **Options:**

See Page 14 for operating instructions for R-105 and R-200

- · Available in angle and straightaway patterns
- Sealed against tampering
- Refer to R-100 for full range of patterns