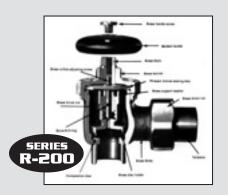

## Series R-200/R-205 Hydro-Balance Valve

| Dimensions: Angle Pattern |          |         |         |         |    |   |  |  |
|---------------------------|----------|---------|---------|---------|----|---|--|--|
| Size                      | Α        | В       | С       | D       | Е  | _ |  |  |
| 1/2"                      | 3 11/32" | 1 3/16" | 2 5/32" | 2 3/8"  | 2" | _ |  |  |
| 3/4"                      | 3 11/32" | 1 3/16" | 2 5/32" | 2 9/16" | 2" |   |  |  |

### **Dimensions: Straightway Pattern**

| Size | Α       | В        | С        | D      | Е  |  |
|------|---------|----------|----------|--------|----|--|
| 1/2" | 4 5/32" | 1 23/32" | 2 23/32" | 23/32" | 2" |  |
| 3/4" | 4 9/32" | 1 5/8"   | 2 27/32" | 13/16" | 2" |  |
|      |         |          |          |        |    |  |

## Compact, light and easy to install. Packless construction and designed for high or low pressure systems.

### **Usages:**

- Multi story applications
- Tight spacing requirements
- Hot and chilled water to 250# PSI
- Steam system to 125# PSI
- Temperatures to 350°F

### Features:

- Sweat connection 1/2" and 3/4" (standard)
- R-205 has adjustable orifice (see R-105 above)
- Angle or globe patterns only
- Non-rising STEM

### **Options:**

Threaded inlet and tail piece (non-standard)