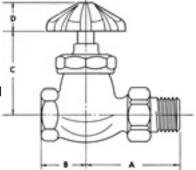

## R-101 Globe Straightaway

Please specify size and pattern when ordering. Contact Marsh for special engineering or further product information or requests.

| R-100A — Angle Pattern |        |          |          |        |  |
|------------------------|--------|----------|----------|--------|--|
| Size                   | Α      | В        | С        | D      |  |
| 1/2"                   | 2 3/8" | 1 3/16"  | 2 3/16"  | 7/8"   |  |
| 3/4"                   | 2 7/8" | 1 3/16"  | 2 3/16"  | 7/8"   |  |
| 1"                     | 3 1/8" | 1 1/2"   | 2 5/16"  | 1"     |  |
| 1 1/4"                 | 3 1/2" | 1 3/4"   | 2 5/8"   | 1"     |  |
| 1 1/2"                 | 3 7/8" | 1 15/16" | 2 13/16" | 1 1/8" |  |
| 2"                     | 4 3/8" | 2 3/8"   | 3 1/4"   | 1 1/8" |  |

| R-100G — Straightaway Pattern |        |          |          |        |
|-------------------------------|--------|----------|----------|--------|
| Size                          | Α      | В        | С        | D      |
| 1/2"                          | 2 3/8" | 1 3/8"   | 2 11/16" | 7/8"   |
| 3/4"                          | 2 7/8" | 1 3/8"   | 2 13/16" | 7/8"   |
| 1"                            | 3 1/8" | 1 11/16" | 3 1/16"  | 1"     |
| 1 1/4"                        | 3 5/8" | 2"       | 3 9/16"  | 1"     |
| 1 1/2"                        | 3 7/8" | 2 3/8"   | 3 7/8"   | 1 1/8" |
| 2"                            | 4 3/8" | 2 3/4"   | 4 1/2"   | 1 1/8" |

| R-105G — Straightway Pattern |        |          |          |        |
|------------------------------|--------|----------|----------|--------|
| Size                         | Α      | В        | С        | D      |
| 1/2"                         | 2 3/8" | 1 3/8"   | 2 11/16" | 7/8"   |
| 3/4"                         | 2 7/8" | 1 3/8"   | 2 13/16" | 7/8"   |
| 1"                           | 3 1/8" | 1 11/16" | 3 1/16"  | 1"     |
| 1 1/4"                       | 3 5/8" | 2"       | 3 9/16"  | 1"     |
| 1 1/2"                       | 3 7/8" | 2 3/8"   | 3 7/8"   | 1 1/8" |