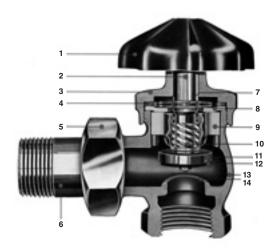

## PART DESCRIPTION

- 1 Wheel Handle
- 2 Valve Stem
- 3 Valve Bonnet
- 4 Metalflex Sealing Discs
- 5 Union Nut
- 6 Tailpiece
- 7 Stem Collar
- 8 Sealing Disc Support
- 9 Thrust Nut
- 10 Thrust Screw
- 11 Disc Holder
- 12 Composition Disc
- 13 Valve Body
- 14 Valve Seat