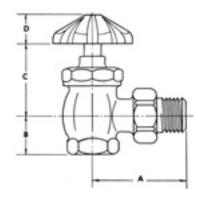

## R-100 Angle

## R-101 Globe Straightaway

Please specify size and pattern when ordering. Contact Marsh for special engineering or further product information or requests.

| R-100A — Angle Pattern |        |          |          |        |  |
|------------------------|--------|----------|----------|--------|--|
| Size                   | Α      | В        | С        | D      |  |
| 1/2"                   | 2 3/8" | 1 3/16"  | 2 3/16"  | 7/8"   |  |
| 3/4"                   | 2 7/8" | 1 3/16"  | 2 3/16"  | 7/8"   |  |
| 1"                     | 3 1/8" | 1 1/2"   | 2 5/16"  | 1"     |  |
| 1 1/4"                 | 3 1/2" | 1 3/4"   | 2 5/8"   | 1"     |  |
| 1 1/2"                 | 3 7/8" | 1 15/16" | 2 13/16" | 1 1/8" |  |
| 2"                     | 4 3/8" | 2 3/8"   | 3 1/4"   | 1 1/8" |  |

| R-105A — Angle Pattern |        |          |          |        |
|------------------------|--------|----------|----------|--------|
| Size                   | Α      | В        | С        | D      |
| 1/2"                   | 2 3/8" | 1 3/16"  | 2 3/16"  | 7/8"   |
| 3/4"                   | 2 7/8" | 1 3/16"  | 2 3/16"  | 7/8"   |
| 1"                     | 3 1/8" | 1 1/2"   | 2 5/16"  | 1"     |
| 1 1/4"                 | 3 1/2" | 1 3/4"   | 2 5/8"   | 1"     |
| 1 1/2"                 | 3 7/8" | 1 15/16" | 2 13/16" | 1 1/8" |