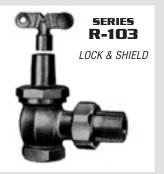

### **Options:**

- · Various stem size options for hard to reach applications
- Angle, globe straightaway, right and left hand options
- T shield lock
- Graduated wheel handle (measure opening and closing of unit.)
- Extended tail piece
- Swivel extension stems
- Chrome plating and polishing