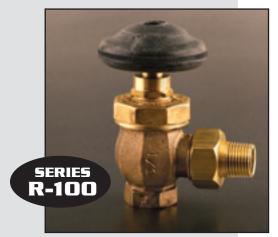

# Series R-100 Packless Radiator Valves

Marsh R-100 Packless Radiator Valves are an industry standard valve, ruggedly built and designed for years of trouble-free usage. All metal packless construction. Designed for strength and minimal wear.

## Series R-100