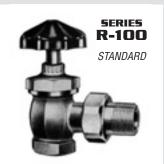

# Series R-100 Packless Radiator Valves

Marsh R-100 Packless Radiator Valves are an industry standard valve, ruggedly built and designed for years of trouble-free usage. All metal packless construction. Designed for strength and minimal wear.

## Series R-100