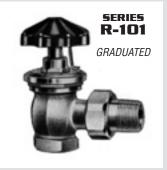

### **Options:**

- · Various stem size options for hard to reach applications
- Angle, globe straightaway, right and left hand options
- T shield lock
- Graduated wheel handle (measure opening and closing of unit.)
- Extended tail piece
- Swivel extension stems
- Chrome plating and polishing