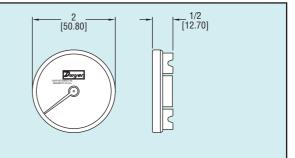

## **SPECIFICATIONS**

Housing Material: Aluminum. Accuracy: ±2% full scale. Sensing Element: Bimetal coil. Dial Size: 2<sup>"</sup> (5.08 cm). Response Time: Approximately one minute. Mounting: Two Alnico magnets on back. Height: 1/2" (1.27 cm). Weight: 2 oz (56.7 g).