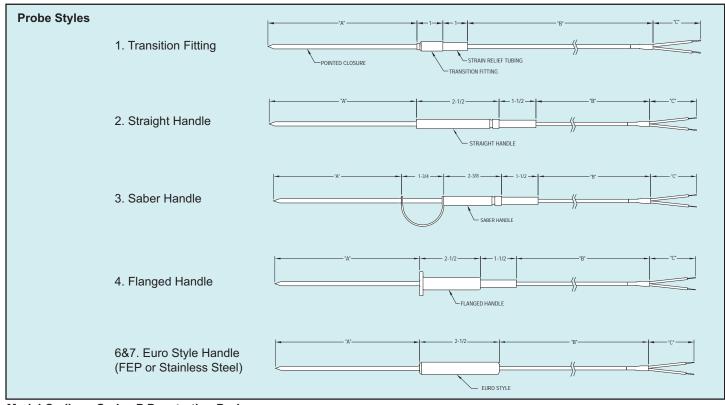

- 1 Standard transition fitting, SS
- 2 Straight handle, SS
- 3 Saber handle, SS
- 4 Flanged handle, SS
- 6 Euro Style, FEP
- 7 Euro Style, SS

\* "A" dimension maximum length is 12" (30 cm).