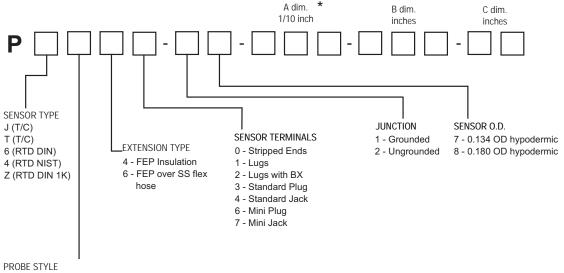

## **Model Coding - Series P Penetration Probes**

Fill in the appropriate numbers or letters to specify the probe of your choice. Fill in all boxes. If an item or dimension does not apply, fill those boxes with zeros '0'.

- 1 Standard transition fitting, SS
- 2 Straight handle, SS
- 3 Saber handle, SS
- 4 Flanged handle, SS
- 6 Euro Style, FEP
- 7 Euro Style, SS

\* "A" dimension maximum length is 12" (30 cm).