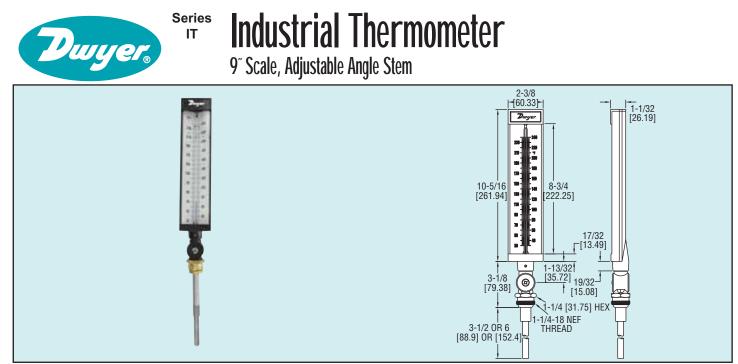

## SPECIFICATIONS

Wetted Material: Tapered cast aluminum with graphite fill. Housing Material: 9" (228 mm) aluminum. Lens: Glass. Accuracy: 1% accuracy. Scales: Aluminum painted white with black markings.

**Process Connection:** 1-1/4-18 NEF thread.

**Liquid Filling:** Organic blue liquid filled tube.

**Mounting:** Adjustable stem: Vertical plane 180° horizontal plane 360°. **Weight:** 1 lb 7 oz (0.65 kg).