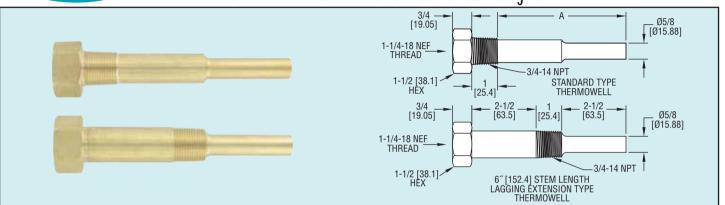

## **Industrial Thermometer Thermowells**

Fits IT Thermometers with 3-1/2" and 6" Stem Lengths

The Series IT-W Thermowells reduce installation cost and time by eliminating the need to drain the system when servicing industrial thermometers. The thermowells protect industrial thermometers from high pressure, flow and corrosive media. Series IT-W Thermowells are available with 2-1/2 " and 5" insertion lengths and with the option of a 2-1/2 " lagging extension. These cost efficient brass, 304 stainless steel, and 316 stainless steel thermowells with 3/4 " NPT threads are compatible with Series IT for most applications.

| Model  | Materials | Insertion Length | Lag    |
|--------|-----------|------------------|--------|
| IT-W01 | Brass     | 2-1/2"           | N/A    |
| IT-W11 | 304 SS    | 2-1/2"           | N/A    |
| IT-W21 | 316 SS    | 2-1/2"           | N/A    |
| IT-W04 | Brass     | 5″               | N/A    |
| IT-W14 | 304 SS    | 5″               | N/A    |
| IT-W24 | 316 SS    | 5″               | N/A    |
| IT-W07 | Brass     | 2-1/2"           | 2-1/2" |
| IT-W17 | 304 SS    | 2-1/2"           | 2-1/2" |
| IT-W27 | 316 SS    | 2-1/2"           | 2-1/2" |