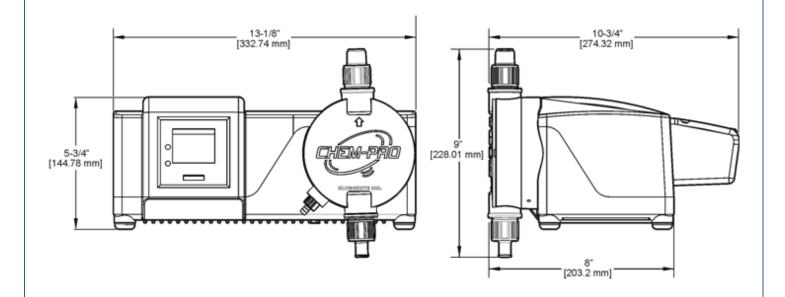

## **Chem-Pro™ C3 Dimensional Drawing**

Width = 13-1/8" [332.74mm]

Enclosure Height = 5-3/4" [144.78mm]

Pumphead Height = 9" [228.01mm]

Depth, without junction box = 8" [203.2mm]

Depth, with junction box = 10-3/4" [274.32mm]