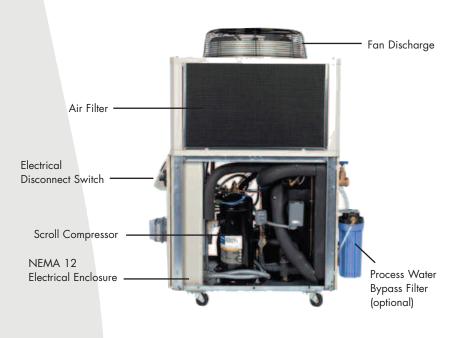

SMC 2 & 3.5 hp models feature hermetic scroll compressors, which provide low noise and high reliability because there are fewer moving parts, reduced rotating mass and less internal friction than reciprocating compressors. They also come with brazed plate evaporators and polyethylene reservoirs up to 6 gallons.

### Features

- R410a refrigerant
- Easy access panels
- 1 year compressor and labor warranty; 2 year parts warranty; 3 year limited controller warranty • NEMA 12 electrical enclosure
- Non-fused disconnect switch with single point power connection
- Branch motor fusing
- "Y" strainer on process water line to evaporator
- 1/16 DIN PID auto-tuning, off-the-shelf modular controller is accurate to within +/- 1°F
- Stamped, stainless steel, horizontally mounted pump assures reliability
- Non-ferrous piping
- Air-cooled units feature aluminum fin/copper tube condensers with easy on/off, washable air filters
- Water-cooled units equipped with water regulating valves and have tube-in-tube condensers