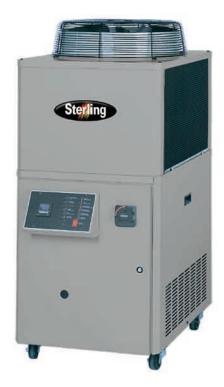

## PORTABLE CHILLERS

# **ADVANCED TECHNOLOGY FOR** ENHANCED PERFORMANCE

SMC Series Air-, and Water- Cooled Chillers from Sterling provide 2 to 3.5 ton cooling capacities with very compact footprints. These chillers feature a unique enclosure design that simplifies service and maintenance, and conserves valuable production floor space. Incorporate these SMC Chillers into your planned or existing production layout easily and effectively.

SMC 2 & 3.5 hp models feature hermetic scroll compressors, which provide low noise and high reliability because there are fewer moving parts, reduced rotating mass and less internal friction than reciprocating compressors. They also come with brazed plate evaporators and polyethylene reservoirs up to 6 gallons.