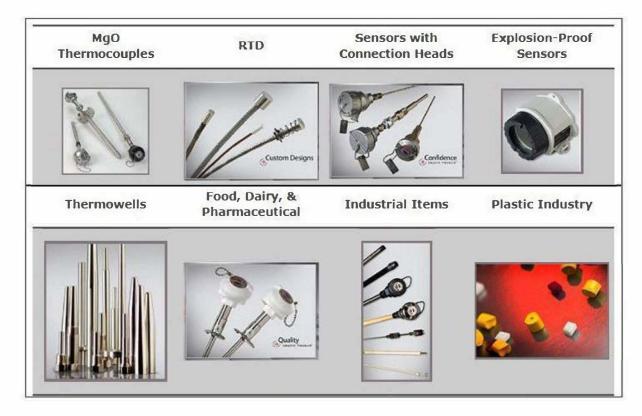

## M&M Distributes the Finest Names in the Industry!

**PYROMATION IS OUR FEATURED MANUFACTURER FOR THIS MONTH:** 

Pyromation makes precise, highly accurate temperature sensing devices and equipment for industrial and commercial applications. Pyromation has been manufacturing sensors for over 50 years. The complete line includes RTD assemblies, thermocouples, thermowells, connection heads, complete temperature sensor assemblies, and a wide variety of accessories including wire, transmitters, pipe wells, connectors, and instrumentation. Special purpose and sanitary sensors are available for most applications and industries.

Pyromation is "Beyond Measure" with temperature measurement in their production process. If you require a temperature measurement device for your application, Pyromation makes the one vou need.

**Do you know how** ... to determine which sensor to use in your application? We can help you! M&M Control offers a full line of Pyromation products. For more product information or for help with your application, call us at 1-800-876-0036 for assistance!